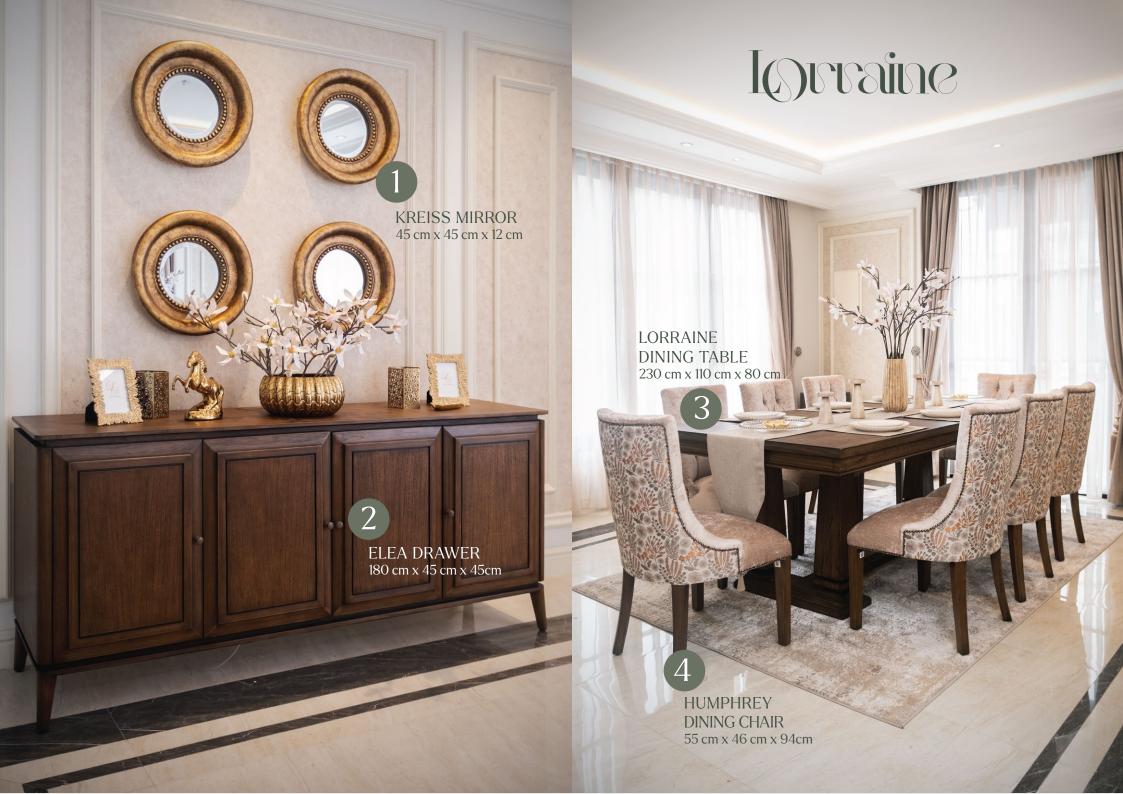

# CATALOGUE

LIFETIME DESIGN FURNITURE

LIFETIME DESIGN F U R N I T U R E

your loved ones with our dining set.

Inspired by a beautiful summer Garden tucked in a small village in Tuscany, our exclusive dining set will magically transform your dining room.

Beautifully detailed with a combination of mahogany wood and washed finish, features neutral colors and floral pattern, this new collections will surely bring elegance and luxurious feeling to your dining.