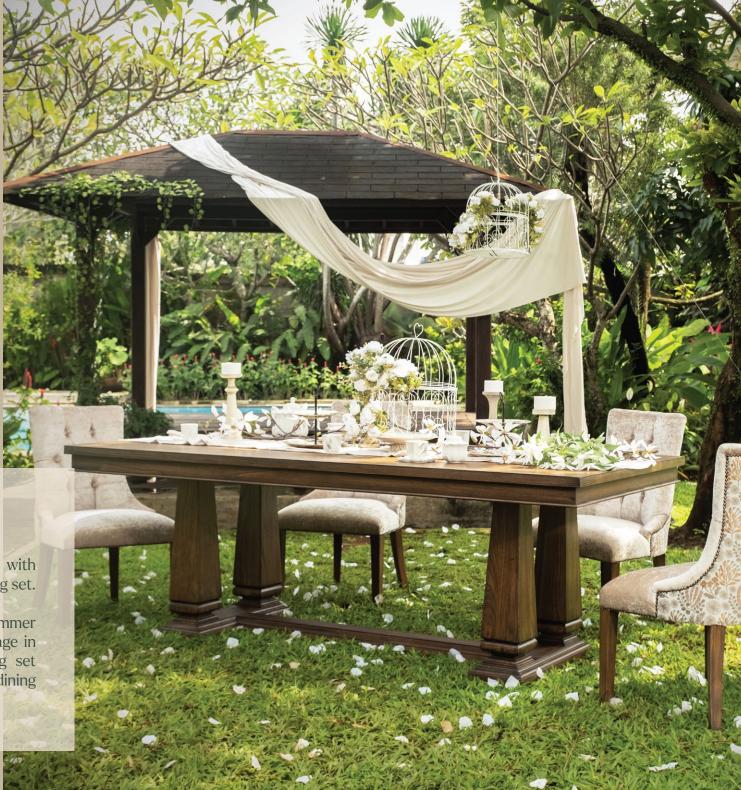

# CATALOGUE

LIFETIME DESIGN FURNITURE

LIFETIME DESIGN F U R N I T U R E

your loved ones with our dining set.

Inspired by a beautiful summer Garden tucked in a small village in Tuscany, our exclusive dining set will magically transform your dining room.

Beautifully detailed with a combination of mahogany wood and washed finish, features neutral colors and floral pattern, this new collections will surely bring elegance and luxurious feeling to your dining.